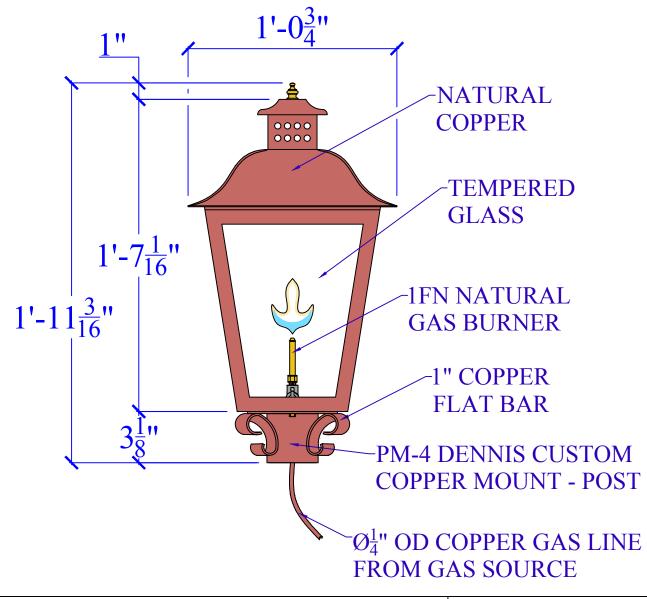

| LIGHT:   | AU- 4022 - 1FN - DCCM (POST) | DATE: | APP.BY: | J.D. |
|----------|------------------------------|-------|---------|------|
| BRACKET: | DCCM - H19-1/16" W12-3/4"    |       | REV.    |      |